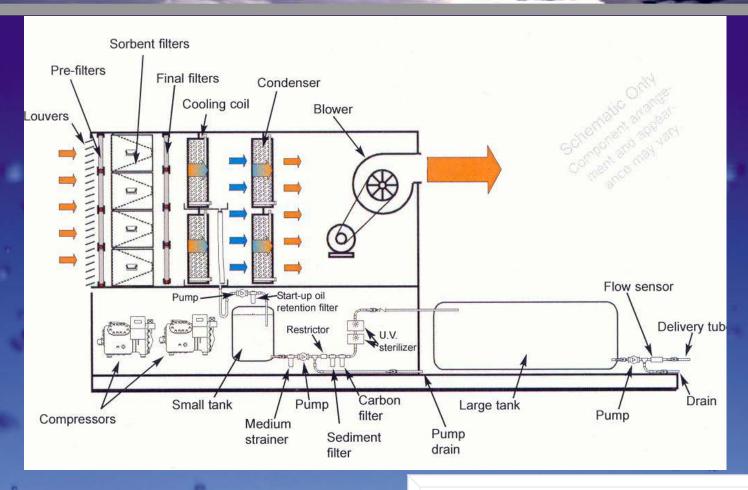

- Only a few Percent of that water is Drinkable!
- → More than half of what is drinkable is locked in the polar Ice Caps!
- Except for water in a different Phase!
  - → Over 16,000 Cubic Kilometers of water in the Atmosphere! Mother Nature's Balance





# Moisture Recovery Theory The Hydrologic Cycle





- → Process that dates back to the beginning of time. (billions of years)
- → Mother Nature's way to purify water.





#### **Moisture Extraction**

Specialized Refrigeration Process











#### **Moisture Extraction**

- Specialized Refrigeration Process
- Stainless Steel Coils, Casing and Accessories







#### **Moisture Extraction**

- Specialized Refrigeration Process
- Stainless Steel Coils, Casing and Accessories
- Specifically rated for each location







# Unit Layout









#### Gas Phase Chemical Filter











Macropores (r > 25 nm)

Used to enter

Mesopores (r = 1-25 nm)

Used to transport

→ Micropores (r < 1 nm)

Used to adsorb







## Flow Schematic









# MicroLogix Controller







## Carel Controller







# Actual Unit-







# **MRU-050**







# MRU-50 On-shore installation for Off-Shore operation \$T177E







#### Vessels







# Trinidad Military Unit.









## Packaged for Standard Truck







# Net Result - Pure Clean Healthy Water













# Saving Lives Just One Drop At A Time

Thank You For Your Time