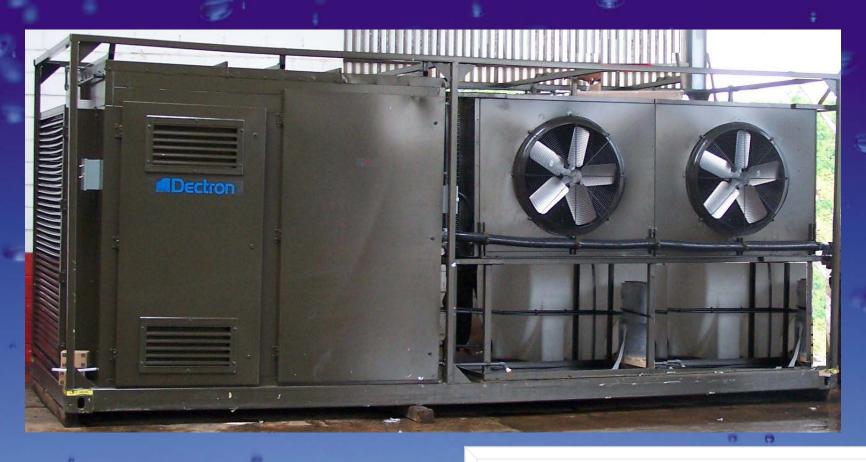

#### **Moisture Extraction**

Specialized Refrigeration Process











#### **Moisture Extraction**

- Specialized Refrigeration Process
- Stainless Steel Coils, Casing and Accessories







#### **Moisture Extraction**

- Specialized Refrigeration Process
- Stainless Steel Coils, Casing and Accessories
- Specifically rated for each location







# Unit Layout









#### Gas Phase Chemical Filter











Macropores (r > 25 nm)

Used to enter

Mesopores (r = 1-25 nm)

Used to transport

→ Micropores (r < 1 nm)

Used to adsorb







## Flow Schematic









# MicroLogix Controller







## Carel Controller







# Actual Unit-







# **MRU-050**







# MRU-50 On-shore installation for Off-Shore operation \$T177E







#### Vessels







# Trinidad Military Unit.









## Packaged for Standard Truck







# Net Result - Pure Clean Healthy Water













# Saving Lives Just One Drop At A Time

Thank You For Your Time