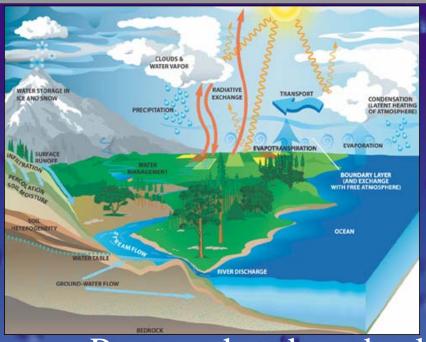

# Moisture Recovery Theory The Hydrologic Cycle

- → Process that dates back to the beginning of time. (billions of years)
- → Mother Nature's way to purify water.