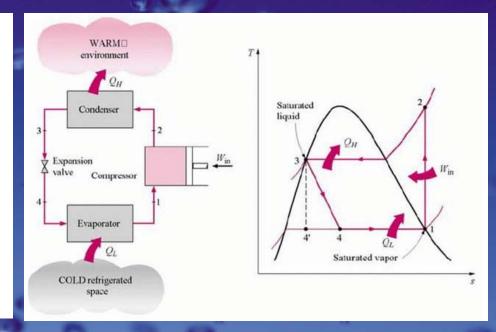

#### **Moisture Extraction**

Specialized Refrigeration Process

#### **Moisture Extraction**

- Specialized Refrigeration Process
- Stainless Steel Coils, Casing and Accessories

#### **Moisture Extraction**

- Specialized Refrigeration Process
- Stainless Steel Coils, Casing and Accessories
- Specifically rated for each location