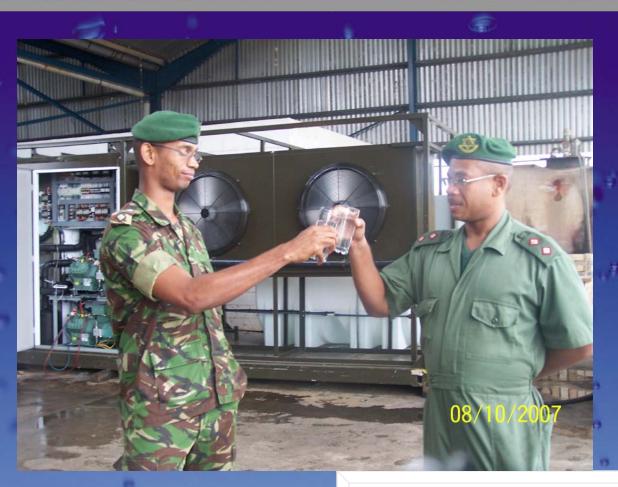

oisture Extraction**

- Specialized Refrigeration Process
- Stainless Steel Coils, Casing and Accessories







#### **Moisture Extraction**

- Specialized Refrigeration Process
- Stainless Steel Coils, Casing and Accessories
- Specifically rated for each location







# Unit Layout









#### Gas Phase Chemical Filter











Macropores (r > 25 nm)

Used to enter

Mesopores (r = 1-25 nm)

Used to transport

→ Micropores (r < 1 nm)

Used to adsorb







## Flow Schematic









# MicroLogix Controller







## Carel Controller







# Actual Unit-







# **MRU-050**







# MRU-50 On-shore installation for Off-Shore operation \$T177E







#### Vessels







# Trinidad Military Unit.









## Packaged for Standard Truck







# Net Result - Pure Clean Healthy Water













# Saving Lives Just One Drop At A Time

Thank You For Your Time