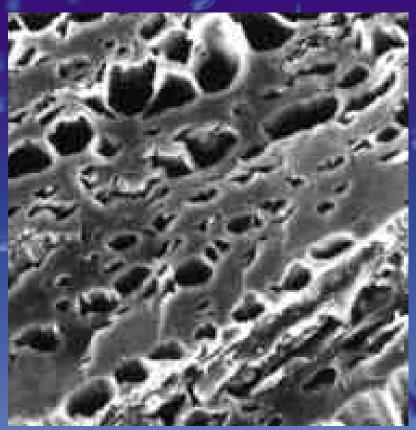

#### Gas Phase Chemical Filter

Macropores (r > 25 nm)

Used to enter

Mesopores (r = 1-25 nm)

Used to transport

→ Micropores (r < 1 nm)

Used to adsorb