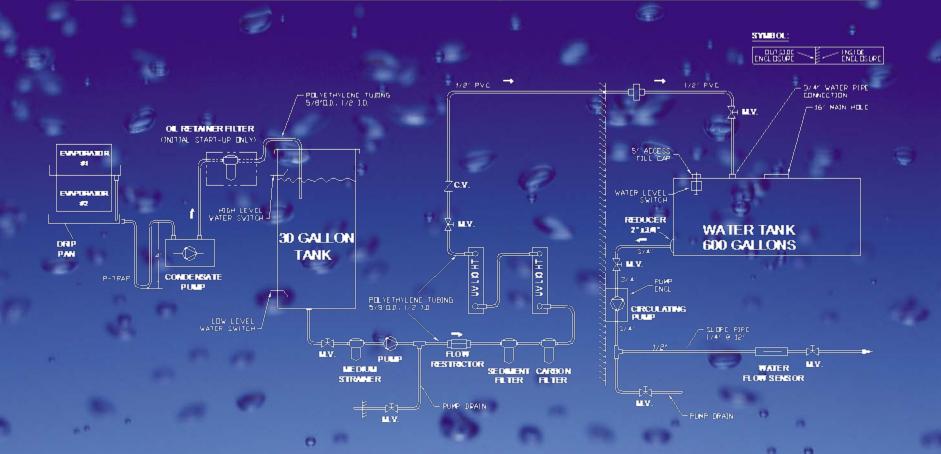

of water in the Atmosphere! Mother Nature's Balance





# Moisture Recovery Theory The Hydrologic Cycle





- → Process that dates back to the beginning of time. (billions of years)
- → Mother Nature's way to purify water.





#### **Moisture Extraction**

Specialized Refrigeration Process











#### **Moisture Extraction**

- Specialized Refrigeration Process
- Stainless Steel Coils, Casing and Accessories







#### **Moisture Extraction**

- Specialized Refrigeration Process
- Stainless Steel Coils, Casing and Accessories
- Specifically rated for each location







# Unit Layout









#### Gas Phase Chemical Filter











Macropores (r > 25 nm)

Used to enter

Mesopores (r = 1-25 nm)

Used to transport

→ Micropores (r < 1 nm)

Used to adsorb







## Flow Schematic









# MicroLogix Controller







## Carel Controller







# Actual Unit-







# **MRU-050**







# MRU-50 On-shore installation for Off-Shore operation \$T177E







#### Vessels







# Trinidad Military Unit.









## Packaged for Standard Truck







# Net Result - Pure Clean Healthy Water













# Saving Lives Just One Drop At A Time

Thank You For Your Time