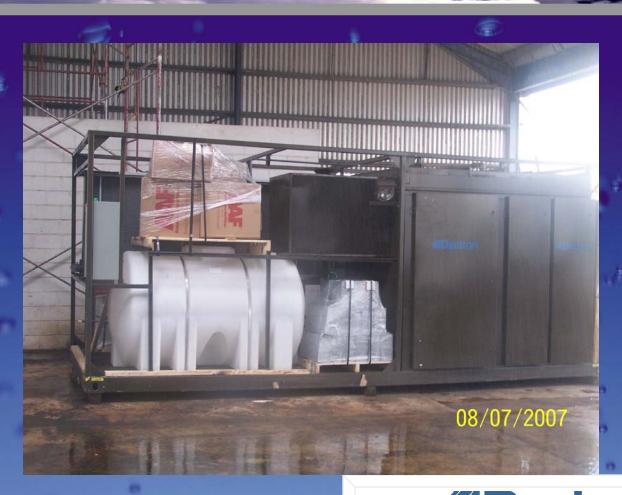

lized Refrigeration Process











#### **Moisture Extraction**

- Specialized Refrigeration Process
- Stainless Steel Coils, Casing and Accessories







#### **Moisture Extraction**

- Specialized Refrigeration Process
- Stainless Steel Coils, Casing and Accessories
- Specifically rated for each location







# Unit Layout









#### Gas Phase Chemical Filter











Macropores (r > 25 nm)

Used to enter

Mesopores (r = 1-25 nm)

Used to transport

→ Micropores (r < 1 nm)

Used to adsorb







## Flow Schematic









# MicroLogix Controller







## Carel Controller







# Actual Unit-







# **MRU-050**







# MRU-50 On-shore installation for Off-Shore operation \$T177E







#### Vessels







# Trinidad Military Unit.









## Packaged for Standard Truck







# Net Result - Pure Clean Healthy Water













# Saving Lives Just One Drop At A Time

Thank You For Your Time