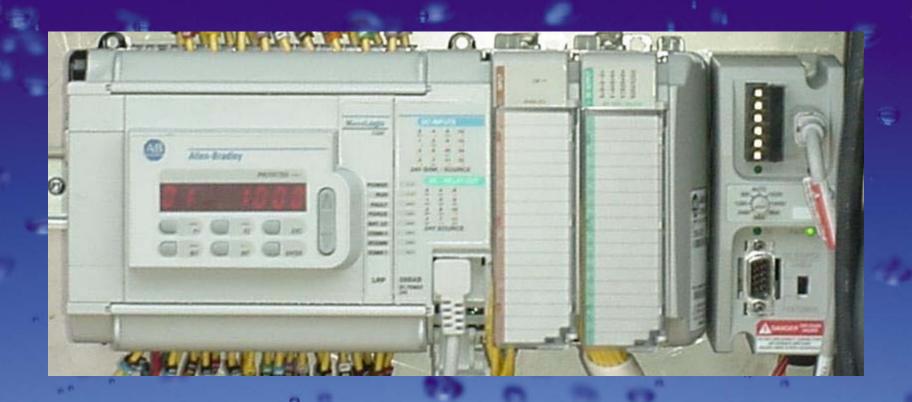

r Nature's Balance





# Moisture Recovery Theory The Hydrologic Cycle





- → Process that dates back to the beginning of time. (billions of years)
- → Mother Nature's way to purify water.





#### **Moisture Extraction**

Specialized Refrigeration Process











#### **Moisture Extraction**

- Specialized Refrigeration Process
- Stainless Steel Coils, Casing and Accessories







#### **Moisture Extraction**

- Specialized Refrigeration Process
- Stainless Steel Coils, Casing and Accessories
- Specifically rated for each location







# Unit Layout









#### Gas Phase Chemical Filter











Macropores (r > 25 nm)

Used to enter

Mesopores (r = 1-25 nm)

Used to transport

→ Micropores (r < 1 nm)

Used to adsorb







## Flow Schematic









# MicroLogix Controller







## Carel Controller







# Actual Unit-







# **MRU-050**







# MRU-50 On-shore installation for Off-Shore operation \$T177E







#### Vessels







# Trinidad Military Unit.









## Packaged for Standard Truck







# Net Result - Pure Clean Healthy Water













# Saving Lives Just One Drop At A Time

Thank You For Your Time